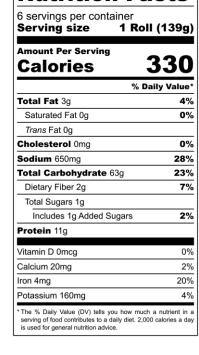

## SUB ROLL (12-INCH) SLICED

Order # 95-S

UPC: 033474400953 Unit Dimension 12.00" +/-Unit Weight 4.8 oz. (139g)

Sliced Sliced Kosher: Parve

Lot Code: YYJJJ (Year/Julian)

**Nutrition Facts** 

Layers: 2 x 4 w/divider
Case Count: 8/6-pack (48 count)