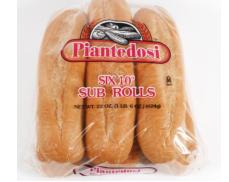

## SUB ROLL (10-INCH) RETAIL

Order#

UPC: 033474400090

Tray: 6-pack

**Unit Dimension** 10.00" +/-

Unit Weight 3.8 oz. (107g)

Sliced No

Kosher: Parve