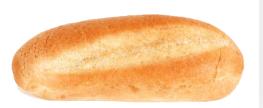

SUB ROLL (6-inch) SLICED

Order # UPC: Unit Dimension Unit Weight Sliced Kosher: Lot Code:

76-S 033474500769 6.00" +/-2.5 oz. (71g) Yes Parve YYJJJ (Year/Julian)

**INGREDIENTS:** ENRICHED UNBLEACHED FLOUR (WHEAT FLOUR, MALTED BARLEY FLOUR, NIACIN, FERROUS SULFATE, THIAMINE MONONITRATE, RIBOFLAVIN, FOLIC ACID), WATER, CONTAINS 2% OR LESS OF THE FOLLOWING: YEAST, SOYBEAN OIL, SALT, SUGAR, VITAL WHEAT GLUTEN, DOUGH CONDITIONER (ASCORBIC ACID, DEXTROSE, CORN STARCH, ENZYMES, SUNFLOWER OIL), DEGERMINATED YELLOW CORNMEAL, CALCIUM PROPIONATE [TO RETAIN FRESHNESS]. CONTAINS WHEAT. MADE IN A BAKERY THAT USES SESAME SEEDS.