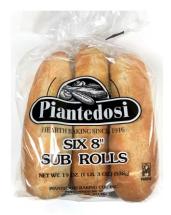

## SUB ROLL (8-INCH) RETAIL

Order # 73

UPC: 033474400731

Unit Dimension 8.00" +/-Unit Weight 3.2 oz. (90g)

Sliced No Kosher: Parve

USES **SESAME** SEEDS.

Lot Code: YYJJJ (Year/Julian)

Layers: 2 x 6 w/divider
Case Count: 12/6-pack (72 count)
Case Net Weight: 14.4 lbs.