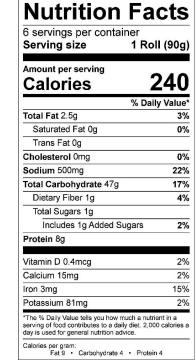

## SUB ROLL (8-INCH) RETAIL

Order # 73

UPC: 033474400731

Unit Dimension 8.00" +/-Unit Weight 3.2 oz. (90g)

Sliced No Kosher: Parve

USES **SESAME** SEEDS.

Lot Code: YYJJJ (Year/Julian)

Layers: 2 x 6 w/divider
Case Count: 12/6-pack (72 count)
Case Net Weight: 14.4 lbs.