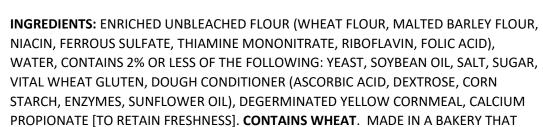

## SUB ROLL (8-INCH) RETAIL

Order # 73

UPC: 033474400731

Unit Dimension 8.00" +/-Unit Weight 3.2 oz. (90g)

Sliced No Kosher: Parve

USES **SESAME** SEEDS.

Lot Code: YYJJJ (Year/Julian)

Layers: 2 x 6 w/divider
Case Count: 12/6-pack (72 count)
Case Net Weight: 14.4 lbs.