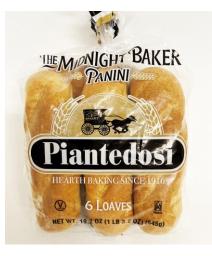

## MIDNIGHT BAKER PANINI LOAF

| Order #        | 601-TR              |                      |
|----------------|---------------------|----------------------|
| UPC:           | 033474006018        |                      |
| Tray:          | 6-pack              |                      |
| Unit Dimension | 8.00" +/-           |                      |
| Unit Weight    | 3.2 oz. (91g)       |                      |
| Sliced         | No                  | $\overline{\Lambda}$ |
| Kosher:        | Parve               | VEGAN                |
| Lot Code:      | YYJJJ (Year/julian) |                      |
|                |                     |                      |