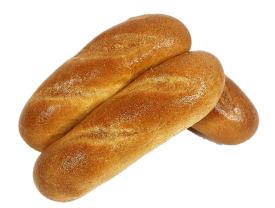

## MIDNIGHT BAKER PANINI LOAF

| Order #        | 601-TR              |                      |
|----------------|---------------------|----------------------|
| UPC:           | 033474006018        |                      |
| Tray:          | 6-pack              |                      |
| Unit Dimension | 8.00" +/-           |                      |
| Unit Weight    | 3.2 oz. (91g)       |                      |
| Sliced         | No                  | $\overline{\Lambda}$ |
| Kosher:        | Parve               | VEGAN                |
| Lot Code:      | YYJJJ (Year/julian) |                      |
|                |                     |                      |