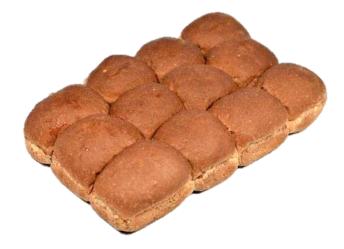

## WHEAT DINNER ROLLS

Order # 599

UPC: 033474005998

Unit Dimension 2.50" +/-Unit Weight 1.2 oz. (34g)

Sliced No Kosher: Parve

Lot Code: YYJJJ (Year/Julian)

RETAIN FRESHNESS]. CONTAINS WHEAT. MADE IN A BAKERY THAT USES SESAME SEEDS.