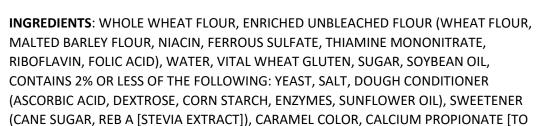

## WHEAT DINNER ROLLS

Order # 599

UPC: 033474005998

Unit Dimension 2.50" +/-Unit Weight 1.2 oz. (34g)

Sliced No Kosher: Parve

Lot Code: YYJJJ (Year/Julian)

RETAIN FRESHNESS]. CONTAINS WHEAT. MADE IN A BAKERY THAT USES SESAME SEEDS.

**COUNTRY OF ORIGIN:** USA, Canada, Mexico, Australia

**BIOENGINEERED INGREDIENTS:** Exempt, no detectable GM ingredients

Reference # 07024006 Revision Date: 3/7/24 C599v4 Approved by: Dasha Killsuf

GFSI: BRC 9 Certified Facility Rating: AA 2016 – 2024 Page 1 of 1