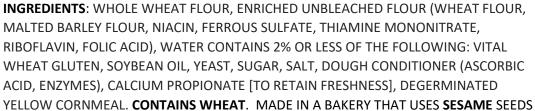

## 51% WHEAT SUB ROLL (12-inch) Amount per serving Calories % Daily Value\* Total Fat 2.5g Saturated Fat 0g Trans Fat 0g Cholesterol 0mg 0% Sodium 350mg 15% Total Carbohydrate 33g 12% Dietary Fiber 3g 11% Total Sugars 1g Includes 1g Added Sugars 2% Protein 7g Vitamin D 0.3mcg 2% Calcium 15mg 2% Iron 2mg 10% Potassium 115mg 2% \*The % Daily Value tells you how much a nutrient in a serving of food contributes to a daily diet. 2,000 calories a day is used for general nutrition advice. Calories per gram: Fat 9 • Carbohydrate 4 • Protein 4