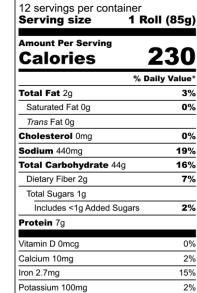

## POTATO BURGER ROLL

Order # 358-S

UPC: 033474503586

Unit Dimension 4.50" +/-Unit Weight 3.0 oz. (85g)

Sliced Yes Kosher: Parve

Lot Code: YYJJJ (Year/Julian)

The % Daily Value (DV) tells you how much a nutrient in a serving of food contributes to a daily diet. 2,000 calories a day is used for general nutrition advice.