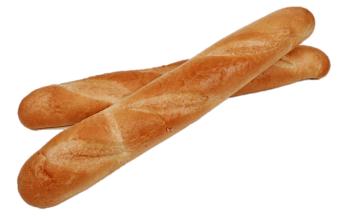

FRENCH BREAD (24-INCH)

| Order #        | 30                  |
|----------------|---------------------|
| UPC:           | 033474000306        |
| Tray:          | Individual          |
| Unit Dimension | 24" +/-             |
| Unit Weight    | 12.0 oz. (340g)     |
| Sliced         | No                  |
| Kosher:        | Parve               |
| Lot Code:      | YYJJJ (Year/julian) |