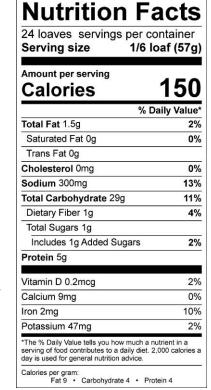

## 22-INCH FRENCH BREAD

Order # 253PIA

UPC: 033474002539

Unit Dimension 22" +/-

Unit Weight 12 oz. (340g)

Sliced No Kosher: Parve

Lot Code: YYJJJ (Year/Julian)

INGREDIENTS: ENRICHED UNBLEACHED FLOUR (WHEAT FLOUR, MALTED BARLEY FLOUR, NIACIN, FERROUS SULFATE, THIAMINE MONONITRATE, RIBOFLAVIN, FOLIC ACID), WATER, CONTAINS 2% OR LESS OF THE FOLLOWING: YEAST, SOYBEAN OIL, SALT, SUGAR, VITAL WHEAT GLUTEN, DOUGH CONDITIONER (ASCORBIC ACID, DEXTROSE, ENZYMES, SUNFLOWER OIL), MONOGLYCERIDES, PROPIONIC ACID, PHOSPHORIC ACID, CALCIUM PROPIONATE [TO RETAIN FRESHNESS], DEGERMINATED YELLOW CORNMEAL. CONTAINS WHEAT. MADE IN A BAKERY THAT USES SESAME SEEDS.