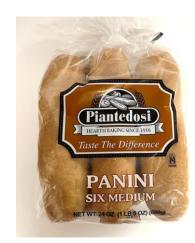

## MEDIUM PANINI (6-pk) RETAIL

Order # 194

UPC: 033474001945

Tray: 6-pack

Unit Dimension 10.00" +/-

Unit Weight 4.0 oz. (113g)

Sliced No

Kosher: Parve