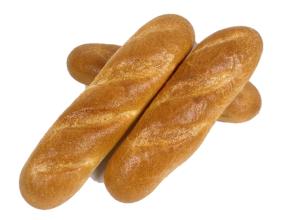

## MEDIUM PANINI (6-pk) RETAIL

Order # 194

UPC: 033474001945

Tray: 6-pack

Unit Dimension 10.00" +/-

Unit Weight 4.0 oz. (113g)

Sliced No

Kosher: Parve