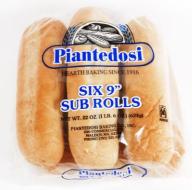

Layers: Case Count: Case Net Weight: Case Gross Weight: Ti Hi Case Dimension: Case Cube: 2 x 6 w/divider 12/6-pack (72 count) 17.1 lbs. 19.1 lbs. 4 x 8 24.50" x 18.625" x 9.375" 2.48