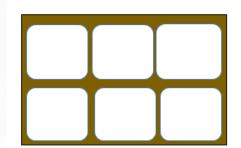

Layers: Case Count: Case Net Weight: Case Gross Weight: Ti Hi Case Dimension: Case Cube: 2 x 6 w/divider 12/6-pack (72 count) 17.1 lbs. 19.1 lbs. 4 x 8 24.50" x 18.625" x 9.375" 2.48