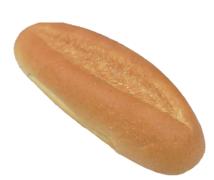

## SUB ROLL (9-INCH) RETAIL

Order # UPC: Unit Dimension Unit Weight Sliced Kosher: Lot Code: 135 033474401356 9.00" +/-3.8 oz. (107g) No Parve YYJJJ (Year/Julian)

**INGREDIENTS**: ENRICHED UNBLEACHED FLOUR (WHEAT FLOUR, MALTED BARLEY FLOUR, NIACIN, FERROUS SULFATE, THIAMINE MONONITRATE, RIBOFLAVIN, FOLIC ACID), WATER, CONTAINS 2% OR LESS OF THE FOLLOWING: YEAST, SALT, SOYBEAN OIL, VITAL WHEAT GLUTEN, SUGAR, DOUGH CONDITIONER (ASCORBIC ACID, DEXTROSE, CORN STARCH, ENZYMES), CALCIUM PROPIONATE [TO RETAIN FRESHNESS], DEGERMINATED YELLOW CORNMEAL. **CONTAINS WHEAT**. MADE IN A BAKERY THAT USES **SESAME** SEEDS.