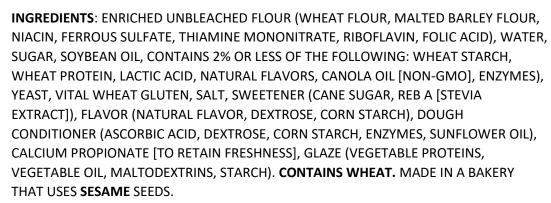

## **BRIOCHE SLIDER ROLLS**

ORDER# 1202-STR

UPC: 033474512021

2.50" +/-**UNIT DIMENSION** 

1.3 OZ. (36g) **UNIT WEIGHT** 

**SLICED** YES

**PARVE** KOSHER:

LOT CODE: YYJJJ (Year/Julian)

**STORAGE / SHELF LIFE**: FROZEN / 365 DAYS

**COUNTRY OF ORIGIN:** USA, Canada, Mexico

**BIOENGINEERED INGREDIENTS:** Exempt, no detectable GM ingredients

C1202Sv9 Approved by: Dasla Kilsay Reference # 07024012 Revision Date: 3/10/24