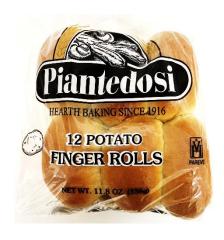

## POTATO FINGER ROLL

Order # 1129-TR

UPC: 033474011296

Tray: 12-pack
Unit Dimension 2.50" +/Unit Weight 1.0 oz. (28g)

Sliced No

Kosher: Parve

Lot Code: YYJJJ (Year/Julian)

INGREDIENTS: ENRICHED UNBLEACHED FLOUR (WHEAT FLOUR, MALTED BARLEY FLOUR, NIACIN, FERROUS SULFATE, THIAMINE MONONITRATE, RIBOFLAVIN, FOLIC ACID), WATER, POTATO FLOUR, CONTAINS 2% OR LESS OF THE FOLLOWING: YEAST, VITAL WHEAT GLUTEN, SUGAR, SOYBEAN OIL, SALT, SPICE BASE (YELLOW CORN FLOUR, TURMERIC & PAPRIKA [IMPARTS COLOR]), DOUGH CONDITIONER (ASCORBIC ACID, DEXTROSE, CORN STARCH, ENZYMES, SUNFLOWER OIL), SWEETENER (CANE SUGAR, REB A [STEVIA EXTRACT]), MONOGLYCERIDES, PROPIONIC ACID, PHOSPHORIC ACID, CALCIUM PROPIONATE [TO RETAIN FRESHNESS], GLAZE (VEGETABLE PROTEINS, VEGETABLE OIL, MALTODEXTRINS). CONTAINS WHEAT. MADE IN A BAKERY THAT USES SESAME SEEDS.