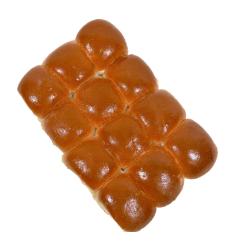

## POTATO DINNER ROLL

Order # 1054-TR

UPC: 033474510546

Tray: 12-pack
Unit Dimension 2.50" +/Unit Weight 1.3 oz. (35g)

Sliced Yes Kosher: Parve

Lot Code: YYJJJ (Year/Julian)

INGREDIENTS: ENRICHED UNBLEACHED FLOUR (WHEAT FLOUR, MALTED BARLEY FLOUR, NIACIN, FERROUS SULFATE, THIAMINE MONONITRATE, RIBOFLAVIN, FOLIC ACID), WATER, POTATO FLOUR, CONTAINS 2% OR LESS OF THE FOLLOWING: SUGAR, YEAST, VITAL WHEAT GLUTEN, SOYBEAN OIL, SALT, SPICE BASE (YELLOW CORN FLOUR, TURMERIC & PAPRIKA [IMPARTS COLOR]), DOUGH CONDITIONER (ASCORBIC ACID, DEXTROSE, CORN STARCH, ENZYMES, SUNFLOWER OIL), FLAVOR (NATURAL FLAVOR), MONOGLYCERIDES, PROPIONIC ACID, PHOSPHORIC ACID, CALCIUM PROPIONATE [TO RETAIN FRESHNESS], GLAZE (VEGETABLE PROTEINS, VEGETABLE OIL, MALTODEXTRINS). CONTAINS WHEAT. MADE IN A BAKERY THAT USES SESAME SEEDS.