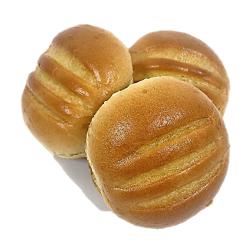

## Panini Sandwich Roll (6-pk) **Nutrition Facts**

Order # 602-TR

UPC: 033474006025

Tray: 6-pack

Unit Dimension 4.50" +/-

Unit Weight 3.0 oz. (85g)

Sliced No

seeds.