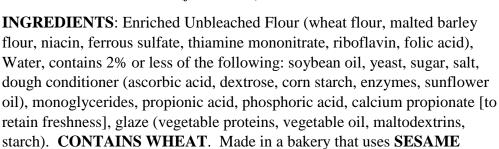

## Panini Sandwich Roll (6-pk) **Nutrition Facts**

Order # 602-TR

UPC: 033474006025

Tray: 6-pack

Unit Dimension 4.50" +/-

Unit Weight 3.0 oz. (85g)

Sliced No

seeds.

Kosher: Parve

Lot Code: JJJ (julian date)



| Serving size                | 1 Roll (85g)   |
|-----------------------------|----------------|
| Amount per serving Calories | 240            |
|                             | % Daily Value  |
| Total Fat 3g                | 4%             |
| Saturated Fat 0g            | 0%             |
| Trans Fat 0g                |                |
| Cholesterol 0mg             | 0%             |
| Sodium 450mg                | 20%            |
| Total Carbohydrate 4        | 4g <b>16</b> % |
| Dietary Fiber 2g            | 7%             |
| Total Sugars 1g             |                |
| Includes 1g Adde            | d Sugars 2%    |
| Protein 8g                  |                |
| Vitamin D 0.4mcg            | 2%             |
| Calcium 15mg                | 2%             |
| Iron 3mg