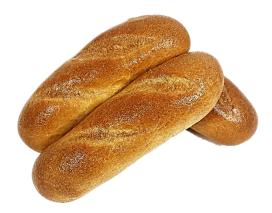

## Panini Loaf (6-pk)

Order # 601-TR

UPC: 033474006018

Tray: 6-pack

Unit Dimension 8.00" +/-

Unit Weight 3.2 oz. (91g)

Sliced No

Kosher: Parve