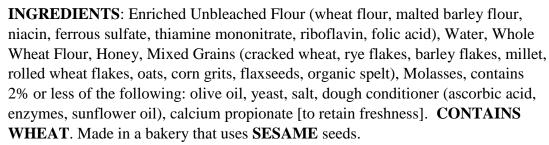

## Honey Grain Mini Table Loaf

Order # 481

UPC: 033474004816

Unit Dimension 7.25" +/-

Unit Weight 4.4 oz. (128g) +/-

Sliced No Kosher: Parve Vegan: No

Lot Code: YYJJJ (22=2022; Julian date)

Layers: 9 x 2 w/divider Case Count: 18/4-pk (72 count)