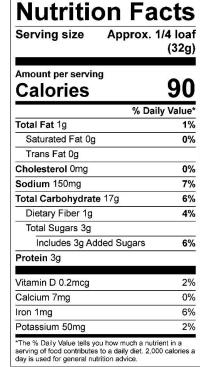

## Honey Grain Mini Table Loaf

Order # 481

UPC: 033474004816

Unit Dimension 7.25" +/-

Unit Weight 4.4 oz. (128g) +/-

Sliced No Kosher: Parve Vegan: No

Lot Code: YYJJJ (22=2022; Julian date)

Layers: 9 x 2 w/divider Case Count: 18/4-pk (72 count)