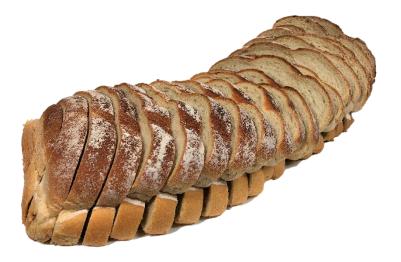

## Rustic White Loaf

Order # 1873

UPC: 033474518733

Unit Dimension 14" +/- (18 useable slices)

Unit Weight 44.0 oz. (1247g)

Sliced 3/4"

Kosher: Parve

Lot Code: JJJ (julian date)