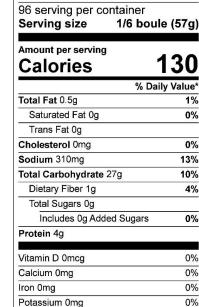

## Abruzzi Sourdough Artisan Boule

Order # 173

UPC: 033474001730

Unit Dimension 5.50" +/-Unit Weight 12 oz. (340g)

Sliced No Kosher: Dairy

Vegan: Dan
Yes

\*The % Daily Value tells you how much a nutrient in a serving of food contributes to a daily diet. 2,000 calories a day is used for general nutrition advice.