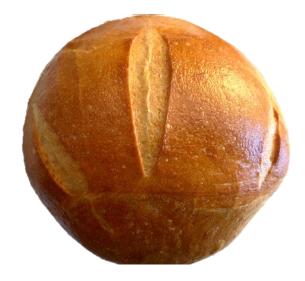

## Abruzzi Sourdough Artisan Boule

Order # 173

UPC: 033474001730

Unit Dimension 5.50" +/-Unit Weight 12 oz. (340g)

Sliced No Kosher: Dairy

Vegan: Dan
Yes

\*The % Daily Value tells you how much a nutrient in a serving of food contributes to a daily diet. 2,000 calories a day is used for general nutrition advice.