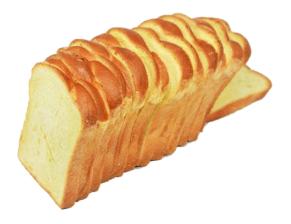

## CHALLAH LOAF THICK CUT

Order: 166

UPC: 033474501667

Unit Dimension 14.0" +/- (12 useable slices)

Unit Weight 24.0 oz. (680g)

Sliced 3/4"
Kosher: Dairy
Vegan: No

INGREDIENTS: ENRICHED WHEAT FLOUR (WHEAT FLOUR, NIACIN, REDUCED IRON, THIAMINE MONONITRATE, FOLIC ACID), WATER, SUGAR, CANOLA OIL, WHOLE EGGS, SALT, YEAST, NATURAL COLORING (NATURAL COLOR, ANNATTO, TURMERIC EXTRACT), WHOLE MILK, NATURAL PRESERVATIVE (ASCORBIC ACID), DOUGH CONDITIONER (ENZYMES), CONTAINS WHEAT, EGGS AND MILK. MADE IN A BAKERY THAT USES SOY AND SESAME SEEDS.