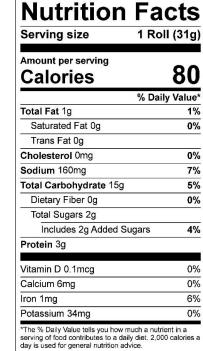

## Brioche Pull-A-Part

Order # 1221

UPC: 033474012217

Unit Dimension 2.25" +/-

Unit Weight 1.1 oz. (31g) +/-

Sliced No Kosher: Parve Vegan: Yes

Lot Code: YYJJJ (22=2022; Julian date)

Layers: 2 x 2 w/divider Case Count: 4/48-pk (192 count)