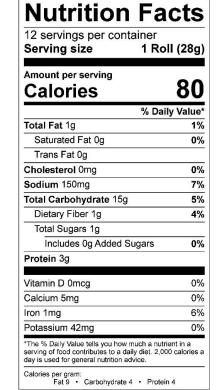

## Snowflake Roll Retail

Order # 1217-R

UPC: 033474012170

Unit Dimension 2.50" +/-Unit Weight 1.0 oz. (28g)

Sliced No Kosher: Parve

Lot Code: YYJJJ (22=2022; Julian date)











Layers: 8 x 2 w/divider

Case Count: 16/12-pack (192 count)

Case Net Weight: 12 lbs.
Case Gross Weight: 14 lbs.
Ti Hi 4 x 8

Case Dimension: 23.25" x 19.625" x 8.625"

Case Cube: 2.3

STORAGE / SHELF LIFE: FRESH/THAWED / 10 DAYS FROZEN / 180 DAYS

**COUNTRY OF ORIGIN:** USA, Canada, Mexico

**BIOENGINEERED INGREDIENTS:** Exempt, no detectable GM ingredients

Reference # 29722002 Revision Date: 10/24/2022 C393v7 Approved by: Dasha Killsuf

GFSI: BRC 8 Certified Facility Rating: AA 2016 – 2023 Page 1 of 1