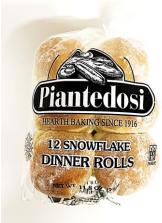

## Snowflake Roll Retail

Order # 1217-R

UPC: 033474012170

Unit Dimension 2.50" +/-Unit Weight 1.0 oz. (28g)

Sliced No Kosher: Parve

Lot Code: YYJJJ (22=2022; Julian date)

Layers: 8 x 2 w/divider

Case Count: 16/12-pack (192 count)