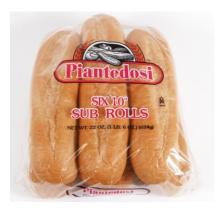

Sub Roll (10-inch) Retail

| Order #        | 9                 |                             |
|----------------|-------------------|-----------------------------|
| UPC:           | 033474400090      |                             |
| Tray:          | 6-pack            |                             |
| Unit Dimension | 10.00" +/-        |                             |
| Unit Weight    | 3.8 oz. (107g)    |                             |
| Sliced         | No                | $\mathbf{\hat{\mathbf{A}}}$ |
| Kosher:        | Parve             | VEGA                        |
| Lot Code:      | JJJ (julian date) |                             |
|                |                   |                             |