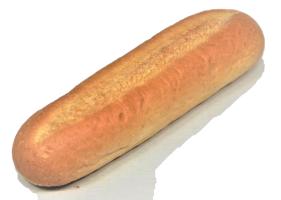

Sub Roll (10-inch) Retail

| Order #        | 9                 |                             |
|----------------|-------------------|-----------------------------|
| UPC:           | 033474400090      |                             |
| Tray:          | 6-pack            |                             |
| Unit Dimension | 10.00" +/-        |                             |
| Unit Weight    | 3.8 oz. (107g)    |                             |
| Sliced         | No                | $\mathbf{\hat{\mathbf{A}}}$ |
| Kosher:        | Parve             | VEGA                        |
| Lot Code:      | JJJ (julian date) |                             |
|                |                   |                             |