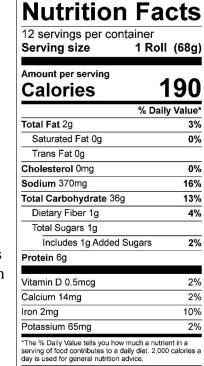

Calories per gram:
Fat 9 • Carbohydrate 4 • Protein 4

Layers: 2 x 4 w/divider
Case Count: 8/12-pack (96 count)
Case Net Weight: 14.4 lbs.
Case Gross Weight: 16.4 lbs.

Ti Hi 4 x 8
Case Dimension: 23.25

Case Cube: 2.28