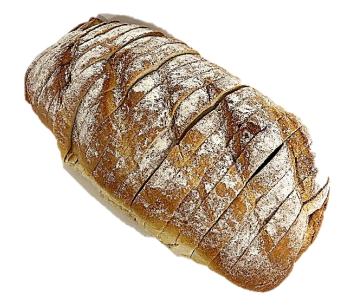

## Oval Sourdough

Order # 71

UPC: 033474500714

Unit Dimension 14" +/- (21 useable slices)

Unit Weight 36.0 oz. (1020g)

Sliced 5/8"

Kosher: Parve

Lot Code: JJJ (julian date)