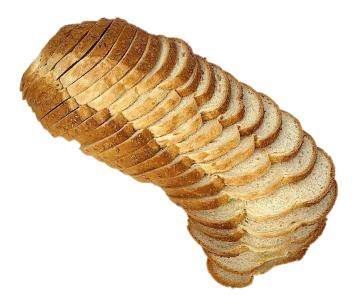

Scali Bread

| Order #        | 69                          |          |
|----------------|-----------------------------|----------|
| UPC:           | 033474160017                |          |
| Tray:          | Tray/Individual             |          |
| Unit Dimension | 12.75" +/- (21 useable slie | ces)     |
| Unit Weight    | 20.0 oz. (567g)             |          |
| Sliced         | 1/2"                        |          |
| Kosher:        | Parve                       | VEGAN    |
| Lot Code:      | JJJ (julian date)           | $\smile$ |