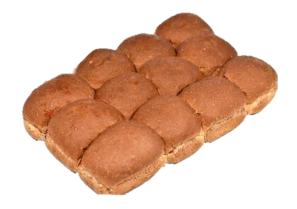

## Wheat Dinner Rolls

Order # 599TR

UPC: 033474005998

Tray: 24-pack

Unit Dimension 2.50" +/-

Unit Weight 1.2 oz. (34g)

Sliced No

Kosher: Parve