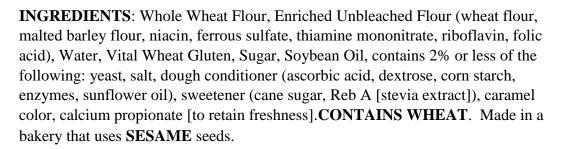

## Wheat Dinner Rolls

Order # 599

UPC: 033474005998

Unit Dimension 2.50" +/-Unit Weight 1.2 oz. (34g)

Sliced No Kosher: Parve

Lot Code: YYJJJ (22=2022; Julian date)

Layers: 2 x 4 w/divider Case Count: 8/24-pack (192 count)