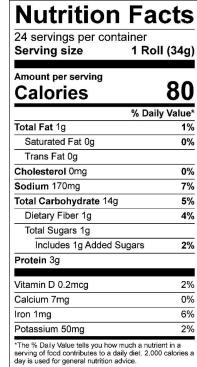

## Wheat Dinner Rolls

Order # 599

UPC: 033474005998

Unit Dimension 2.50" +/-Unit Weight 1.2 oz. (34g)

Sliced No Kosher: Parve

Lot Code: YYJJJ (22=2022; Julian date)

Layers: 2 x 4 w/divider Case Count: 8/24-pack (192 count)