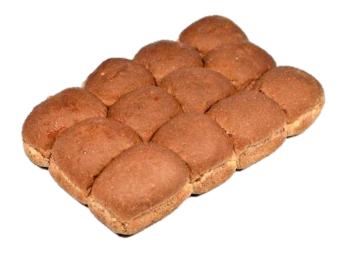

## Wheat Dinner Rolls

Order # 599

UPC: 033474005998

Unit Dimension 2.50" +/-Unit Weight 1.2 oz. (34g)

Sliced No Kosher: Parve

Lot Code: YYJJJ (22=2022; Julian date)

Layers: 2 x 4 w/divider Case Count: 8/24-pack (192 count)