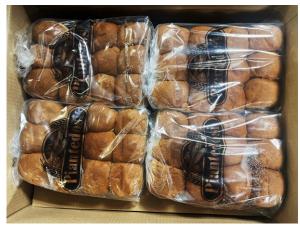

## Wheat Dinner Rolls

Order # 599

UPC: 033474005998

Unit Dimension 2.50" +/-Unit Weight 1.2 oz. (34g)

Sliced No Kosher: Parve

Lot Code: YYJJJ (22=2022; Julian date)

Layers: 2 x 4 w/divider Case Count: 8/24-pack (192 count)

Case Net Weight: 14.4 lbs.
Case Gross Weight: 16.4 lbs.
Ti Hi 4 x 8

Case Dimension: 23.25" x 19.625" x 8.625"

Case Cube: 2.28

STORAGE / SHELF LIFE: FROZEN / 365 DAYS

**COUNTRY OF ORIGIN:** USA, Canada, Mexico, Australia