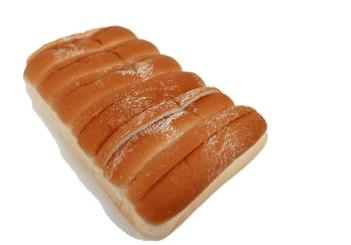

## New England Hot Dog Roll

| Order #        | 51                |
|----------------|-------------------|
| UPC:           | 033474404487      |
| Unit Dimension | 5.75" +/-         |
| Unit Weight    | 1.50 oz. (43g)    |
| Sliced         | Yes               |
| Kosher:        | Parve             |
| Lot Code:      | JJJ (julian date) |