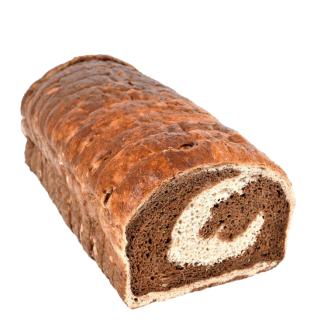

## Hearty Marble Rye

Order # 492

UPC: 033474404920

Unit Dimension 13" +/- (12 useable slices)

Unit Weight 27.0 oz. (765g)

Sliced 3/4"

Kosher: Parve

Lot Code: JJJ (julian date)