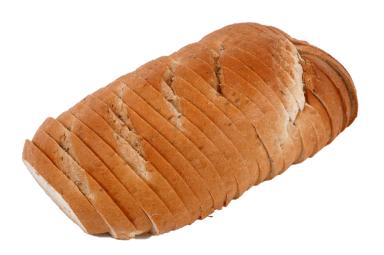

## Oval Light Rye with Seeds

Order # 49

UPC: 033474400496

Tray: Tray/Individual

Unit Dimension 14" +/- (21 useable slices)

Unit Weight 36 oz. (1020g)

Sliced 5/8"

Kosher: Parve