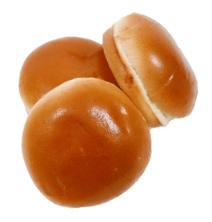

## Sunset Burger Bun

Order # 418-S

UPC: 033474504187

Unit Dimension 4.00" +/-Unit Weight 2.4 oz. (68g)

Sliced Yes Kosher: Parve

Lot Code: YYJJJ (22=2022; Julian date)

**INGREDIENTS**: Enriched Unbleached Flour (wheat flour, malted barley flour, niacin, ferrous sulfate, thiamine mononitrate, riboflavin, folic acid), Water, Sugar, Soybean Oil, Yeast, contains 2% or less of the following: wheat sourdough, fermented wheat flour, inactivated yeast, potassium citrate [buffering agent], xanthan gum, sweetener (cane sugar, Reb A [stevia extract]), vital wheat gluten, salt, spice base (yellow corn flour, turmeric & paprika [imparts color]), dough conditioner (ascorbic acid, enzymes), calcium propionate [to retain freshness] glaze (vegetable proteins, vegetable oil, dextrose, maltodextrins, starch),. **CONTAINS WHEAT.** Made in a bakery that uses **SESAME** seeds.