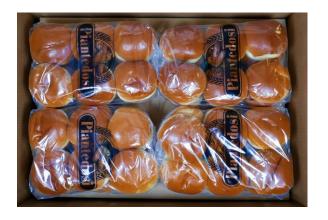

Layers: 4 x 2 w/divider
Case Count: 8/12-pack (96 count)

Case Net Weight: 14.4 lbs.
Case Gross Weight: 16.4 lbs.
Ti Hi 4 x 8

Case Dimension: 25" x 19" x 9.50"

Case Cube: 2.61

STORAGE / SHELF LIFE: FROZEN / 365 DAYS