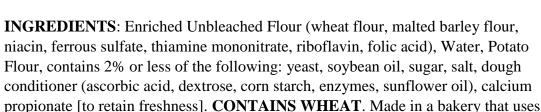

## Potato Dinner Rolls

Order # 393

UPC: 033474403930

Unit Dimension 2.50" +/-Unit Weight 1.0 oz. (28g)

Sliced Yes Kosher: Parve

Lot Code: YYJJJ (22=2022; Julian date)

**SESAME** seeds.

Layers: 4 x 2 w/divider
Case Count: 8/24-pack (192 count)
Case Net Weight: 12.0 lbs.
Case Gross Weight: 14.0 lbs.
Ti Hi 4 x 8

Case Dimension: 23.25" x 19.625" x 8.625" Case Cube: 2.28

STORAGE / SHELF LIFE: FROZEN / 365 DAYS

**COUNTRY OF ORIGIN:** USA, Canada, Mexico

**BIOENGINEERED INGREDIENTS:** Exempt, no detectable GM ingredients