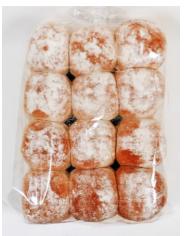

## Potato Dinner Rolls

Order # 393

UPC: 033474403930

Unit Dimension 2.50" +/-Unit Weight 1.0 oz. (28g)

Sliced Yes Kosher: Parve

Lot Code: YYJJJ (22=2022; Julian date)

**SESAME** seeds.

Layers: 4 x 2 w/divider
Case Count: 8/24-pack (192 count)
Case Net Weight: 12.0 lbs.
Case Gross Weight: 14.0 lbs.
Ti Hi 4 x 8