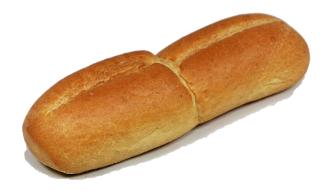

## French Roll (8-pk) Retail

Order# 37-R

UPC: 033474080032

Tray: 8-pack

4.25" +/-**Unit Dimension** 

Unit Weight 1.7 oz. (48g)

Sliced No

Kosher: Parve