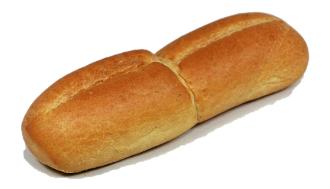

## French Roll (8-pk) Retail

Order # 37

UPC: 033474080032

Tray: 8-pack

Unit Dimension 4.25" +/-

Unit Weight 1.7 oz. (48g)

Sliced No

Kosher: Parve