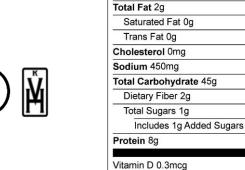

**SESAME** seeds.

**Nutrition Facts** 

1 Roll (85g)

% Daily Value

0%

0%

20%

16%

7%

2%

2%

2%

15%

2%

12 servings per container

Serving size

Calcium 15mg

Potassium 115mg

\*The % Daily Value tells you how much a nutrient in a serving of food contributes to a daily diet. 2,000 calories a day is used for general nutrition advice.

Calories per gram:
Fat 9 • Carbohydrate 4 • Protein 4

Iron 3mg

Amount per serving **Calories** 

Layers: 4 x 2 w/divider Case Count: 8/12-pack (96 count)

Case Net Weight: 18.0 lbs. Case Gross Weight: 20.0 lbs. Ti Hi  $3 \times 8$ 

27.68" x 19.50" x 9.125" Case Dimension: