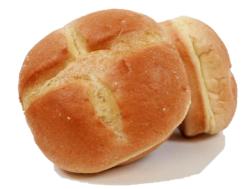

## Potato Burger Roll

Order# 358-S

UPC: 033474503586

**Unit Dimension** 4.50" +/-

Unit Weight 3.0 oz. (85g)

Sliced Yes Kosher: Parve

Lot Code: YYJJJ (22=2022; *Julian date*)

freshness]. **CONTAINS WHEAT.** Made in a bakery that uses