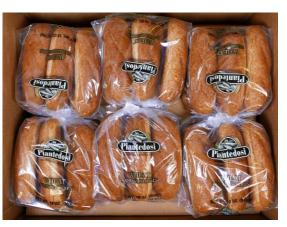

Layers: Case Count: Case Net Weight: Case Gross Weight: Ti Hi Case Dimension: Case Cube:

2 x 6 w/divider 12/6-pack (72 count) 13.5 lbs. 15.5 lbs. 4 x 8 23.25" x 19.625" x 8.625" 2.28

STORAGE / SHELF LIFE: FROZEN / 180 DAYS