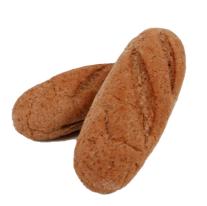

Order # UPC: Unit Dimension Unit Weight Sliced Kosher: Lot Code:

323-S 033474003239 7.50" +/-3 oz. (85g) No Parve YYJJJ (22=2022; Julian date)

Wheat Sandwich Roll (7.50-inch)

**INGREDIENTS:** Whole Wheat Flour, Enriched Unbleached Flour (wheat flour, malted barley flour, niacin, ferrous sulfate, thiamine mononitrate, riboflavin, folic acid), Water, contains 2% or less of the following: soybean oil, vital wheat gluten, sugar, salt, yeast, dough conditioner (enzymes, ascorbic acid, sunflower oil), calcium propionate [to retain freshness], caramel color. CONTAINS WHEAT. Made in a bakery that uses **SESAME** seeds