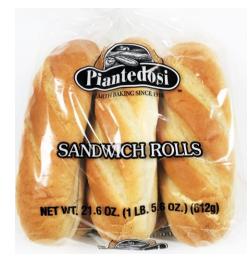

## 7.50-inch Sandwich Roll

Order # 318-SR

UPC: 033474503183

Tray: 6-pack

Unit Dimension 7.50" +/-

Unit Weight 3.6 oz. (102g)

Sliced Yes

Kosher: Parve