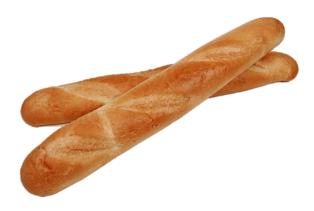

## 26-inch French Bread

Order# 31-C

UPC: 033474010053

Tray: 10/Sleeved Sled

**Unit Dimension** 26" +/-

Unit Weight 14.4 oz. (408g)

Sliced No

Kosher: Parve