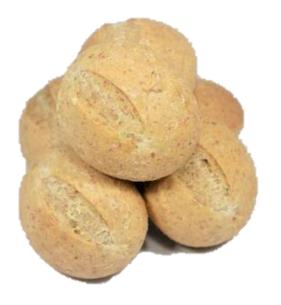

## Honey Wheat Roll

Order# 302

UPC: 03347403022

**Unit Dimension** 3.00" +/-

Unit Weight 1.5 oz. (43g)

Sliced No

Kosher: Parve

Lot Code: JJJ (julian date)