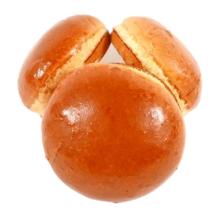

## Hawaiian Sandwich Roll

Order # 297-S

UPC: 033474502978

Unit Dimension 4.00" +/-Unit Weight 2.4 oz. (68g)

Sliced Yes Kosher: Parve

Lot Code: YYJJJ (22=2022; Julian date)

4 x 2 w/divider

14.4 lbs.