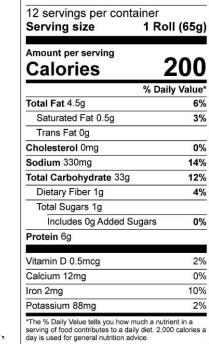

## Gourmet Potato Cluster Roll

Order # 285

UPC: 033474502855

Unit Dimension 4.00" +/-

Unit Weight 2.2 oz. (65g)

Sliced Yes Kosher: Parve

Lot Code: YYJJJ (22=2022; Julian date)

Calories per gram:
Fat 9 • Carbohydrate 4 • Protein 4