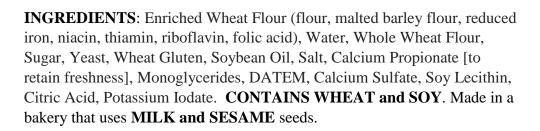

## Club Wheat Loaf

Order # 211

UPC: 033474402117

Unit Dimension 15" +/- (26 useable slices)

Unit Weight 28.0 oz. (793g)

Sliced ½"

Kosher: Parve

Lot Code: JJJ (julian date)



| Serving size 1              | Slice (31 g    |
|-----------------------------|----------------|
| Amount per serving Calories | 80             |
| Î                           | % Daily Value  |
| Total Fat 1g                | 19             |
| Saturated Fat 0g            | 0%             |
| Trans Fat 0g                |                |
| Cholesterol 0mg             | 0%             |
| Sodium 150mg                | <b>7</b> %     |
| Total Carbohydrate 15g      | 5%             |
| Dietary Fiber 1g            | 4%             |
| Total Sugars 1g             |                |
| Includes 1g Added Sug       | ars <b>2</b> % |
| Protein 3g                  |                |
| Vitamin D 0mcg              | 0%             |
| Calcium 40mg                | 4%             |
| Iron 1mg