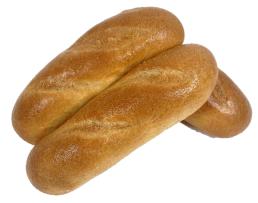

Small Panini (6-pk) Retail

| Order #        | 196               |                               |
|----------------|-------------------|-------------------------------|
| UPC:           | 033474001969      |                               |
| Tray:          | 6-pack            |                               |
| Unit Dimension | 8.00" +/-         |                               |
| Unit Weight    | 3.2 oz. (91g)     |                               |
| Sliced         | No                |                               |
| Kosher:        | Parve             | VEGAN                         |
| Lot Code:      | JJJ (julian date) | $\mathbf{\tilde{\mathbf{v}}}$ |

**INGREDIENTS**: Enriched Unbleached Flour (wheat flour, malted barley flour, niacin, ferrous sulfate, thiamine mononitrate, riboflavin, folic acid), Water, contains 2% or less of the following: yeast, sugar, soybean oil, salt, dough conditioner (ascorbic acid, dextrose, corn starch, enzymes), vital wheat gluten, glaze (vegetable oil, vegetable proteins, maltodextrins ), degerminated yellow cornmeal, calcium propionate [to retain freshness]. **CONTAINS WHEAT**. Made in a bakery that uses **SESAME** seeds.