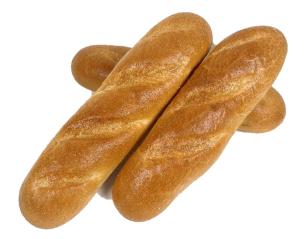

## Medium Panini (6-pk) Retail

Order # 194

UPC: 033474001945

Tray: 6-pack

Unit Dimension 10.00" +/-

Unit Weight 4.0 oz. (113g)

Sliced No

Kosher: Parve

Lot Code: JJJ (julian date)

**INGREDIENTS**: Enriched Unbleached Flour (wheat flour, malted barley flour, niacin, ferrous sulfate, thiamine mononitrate, riboflavin, folic acid), Water, contains 2% or less of the following: sugar, soybean oil, salt, yeast, dough conditioner (ascorbic acid, dextrose, corn starch, enzymes), vital wheat gluten, calcium propionate [to retain freshness], glaze (vegetable proteins, vegetable oil, maltodextrins), degerminated yellow cornmeal. **CONTAINS WHEAT**. Made in a bakery that uses **SESAME** seeds.