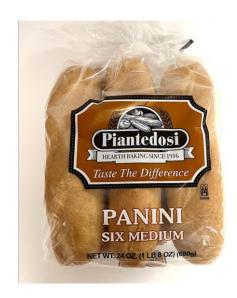

## Medium Panini (6-pk) Retail

Order # 194

UPC: 033474001945

Tray: 6-pack

Unit Dimension 10.00" +/-

Unit Weight 4.0 oz. (113g)

Sliced No

Kosher: Parve

Lot Code: JJJ (julian date)

**INGREDIENTS**: Enriched Unbleached Flour (wheat flour, malted barley flour, niacin, ferrous sulfate, thiamine mononitrate, riboflavin, folic acid), Water, contains 2% or less of the following: sugar, soybean oil, salt, yeast, dough conditioner (ascorbic acid, dextrose, corn starch, enzymes), vital wheat gluten, calcium propionate [to retain freshness], glaze (vegetable proteins, vegetable oil, maltodextrins), degerminated yellow cornmeal. **CONTAINS WHEAT**. Made in a bakery that uses **SESAME** seeds.