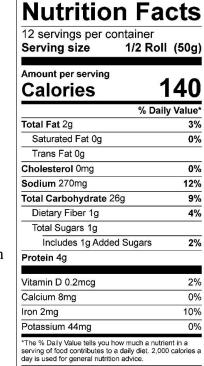

## Sandwich Roll (7.50-inch) Retail

Order # 187

UPC: 03347440041877

Unit Dimension 7.50" +/-

Unit Weight 3.6 oz. (102g)

Sliced No Kosher: Parve

Lot Code: YYJJJ (22=2022; Julian date)

Calories per gram:
Fat 9 • Carbohydrate 4 • Protein 4