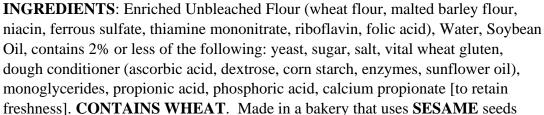

## Sandwich Roll (7.50-inch) Retail

Order # 187

UPC: 03347440041877

Unit Dimension 7.50" +/-

Unit Weight 3.6 oz. (102g)

Sliced No Kosher: Parve

Lot Code: YYJJJ (22=2022; Julian date)

Calories per gram:
Fat 9 • Carbohydrate 4 • Protein 4

Layers: 2 x 6 w/divider

Case Count: 12/6-pack (72 count)

Case Net Weight: 16.2 lbs.

Case Gross Weight: 18.2 lbs.

Ti Hi 4 x 8

Case Dimension: 23.25" x 19.625" x 8.625"

Case Cube: 2.3

STORAGE / SHELF LIFE: FROZEN / 365 DAYS

COUNTRY OF ORIGIN: USA, Canada, Mexico, Australia

**BIOENGINEERED INGREDIENTS:** Exempt, no detectable GM ingredients

Reference # 30122085 Revision Date: 10/28/2022 C187v7 Approved by: Data Kilsay

GFSI: BRC 8 Certified Facility Rating: AA 2016 – 2023 Page 1 of 1