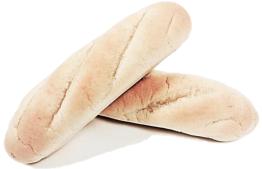

## Sandwich Roll (7.50-inch) Retail

Order # 187

UPC: 03347440041877

Unit Dimension 7.50" +/-

Unit Weight 3.6 oz. (102g)

Sliced No Kosher: Parve

Lot Code: YYJJJ (22=2022; Julian date)

Calories per gram:
Fat 9 • Carbohydrate 4 • Protein 4