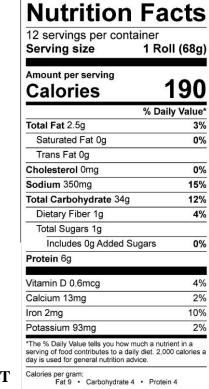

## Seeded SPR Roll

Order # 136

UPC: 033474501360

Unit Dimension 4.00" +/-

Unit Weight 2.4 oz. (68g)

Sliced Yes Kosher: Parve

Lot Code: YYJJJ (22=2022; Julian date)











4 x 2 w/divider

14.4 lbs.

16.4 lbs.

 $4 \times 8$ 

8/12-pack (96 count)

Layers: Case Count: Case Net Weight: Case Gross Weight: Ti Hi

Case Dimension: 25" x 19" x 9.50"

Case Cube: 2.6

STORAGE / SHELF LIFE: FROZEN / 365 DAYS

**COUNTRY OF ORIGIN:** USA, Canada, Mexico, Australia

**BIOENGINEERED INGREDIENTS:** Exempt, no detectable GM ingredients

Reference # 30122069 Revision Date: 10/28/2022 C136v10 Approved by: Darla Kilsay

GFSI: BRC 8 Certified Facility Rating: AA 2016 – 2023 Page 1 of 1