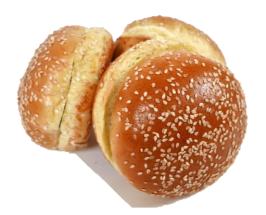

## Seeded SPR Roll

Order # 136

UPC: 033474501360

Unit Dimension 4.00" +/-

Unit Weight 2.4 oz. (68g)

Sliced Yes Kosher: Parve

Lot Code: YYJJJ (22=2022; Julian date)

4 x 2 w/divider