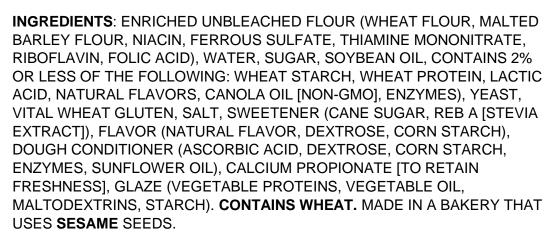

Rating: AA 2016 - 2023

**Nutrition Facts** 24 servings per container Serving size 1 Roll (35g) Amount per serving 140 Calories % Daily Value Total Fat 2g Saturated Fat 0g Trans Fat 0g Cholesterol 0mg 0% Sodium 290mg 13% Total Carbohydrate 26g 9% Dietary Fiber 1g 4% Total Sugars 3g Includes 2g Added Sugars 4% Protein 5g Vitamin D 0.2mcg (9 IU) 2% Calcium 10mg 0% Iron 2mg 10% Potassium 55mg 2% \*The % Daily Value tells you how much a nutrient in a serving of food contributes to a daily diet. 2,000 calories a day is used for general nutrition advice.