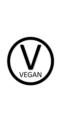

## Brioche Slider Rolls Sliced

Order # 1202-S

UPC: 033474512021

Unit Dimension 2.50" +/-Unit Weight 1.3 oz. (36g)

Sliced Yes Kosher: Parve

Lot Code: YYJJJ (22=2022; Julian date)

**Nutrition Facts** 

1 Roll (35g)

24 servings per container

Serving size

Amount per serving

Layers: 2 x 4 w/divider Case Count: 8/24-pack (192 count)

Case Net Weight: 15.6 lbs. Case Gross Weight: 17.6 lbs. Ti Hi 4 x 8

Case Dimension: 23.25" x 19.625" x 8.625"