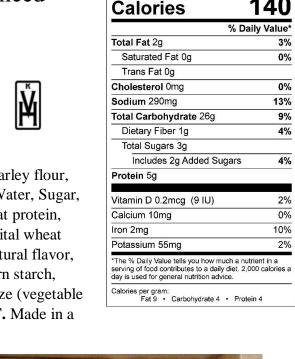

## Brioche Slider Rolls Sliced

Order # 1202-S

UPC: 033474512021

Unit Dimension 2.50" +/-Unit Weight 1.3 oz. (36g)

Sliced Yes Kosher: Parve

Lot Code: YYJJJ (22=2022; Julian date)

**Nutrition Facts** 

1 Roll (35g)